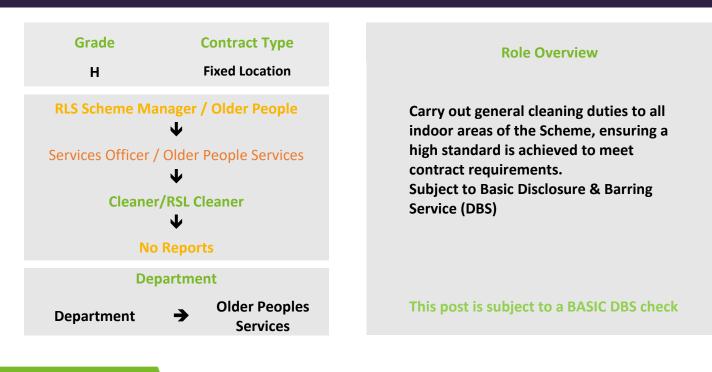

**ROLE PROFILE** 

# **RLS Cleaner**

## RESPONSIBILITIES

- Carry out general cleaning duties to all indoor areas of the building eg washing, sweeping, mopping,
  dusting, polishing and vacuum cleaning of designated areas to the required standard, observing to
  Health & Safety Regulations and complying with Group policies and procedures at all times.
- Empty litter bins, etc. and remove waste to designated areas, cleaning toilets and washrooms and working surfaces and furniture.
- Using powered equipment where necessary (vacuum cleaners).
- Report any potential Health and Safety hazards around the building, that could cause injury to staff, customers or visitors, i.e. loose stair-treads, worn carpets, electric lights not working etc.
- Ensure a positive attitude towards all customers and members of the public
- Provide cover for absent colleagues, when reasonably requested.
- Ensure that stock levels, cleaning materials and equipment are maintained by ordering from approved supplier and working within budget, reporting to the Scheme Manager.
- Undertake additional duties appropriate to the role and/or grade.
- Health & Safety Regulations and complying with Group policies and procedures at all times.
- Undertake additional duties appropriate to the role and/or grade.